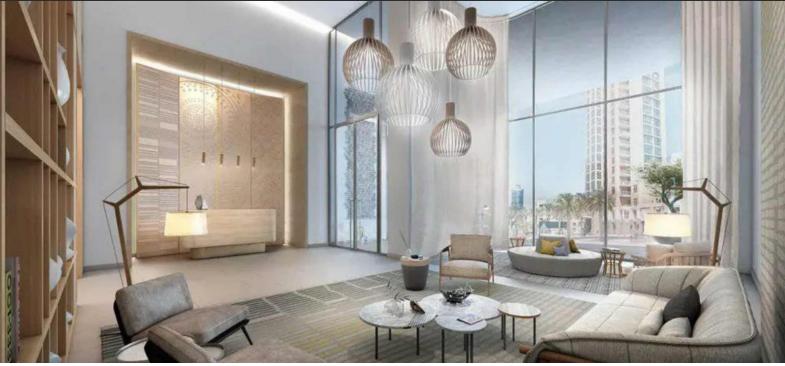

# APARTMENT 2 BEDROOMS IN VIDA RESIDENCES APARTMENTS, DOWNTOWN DUBAI (5007) BTC 9.914

### PARAMETERS

| City            |                   |
|-----------------|-------------------|
| Туре            | A                 |
| Development     | VIDA RESI<br>APAR |
| Living space    | , . ,             |
| To sea          |                   |
| To city center  |                   |
| Completion date | IV quar           |

Dubai Apartment RESIDENCES APARTMENTS 110 m<sup>2</sup> 6700 m 2200 m V quarter, 2021





## PROPERTY FEATURES

## LOCATION

| •  | Close to the bus stop | • | Close to shopping malls       | • | Close to the city centre | • | Close to the kindergarten |
|----|-----------------------|---|-------------------------------|---|--------------------------|---|-----------------