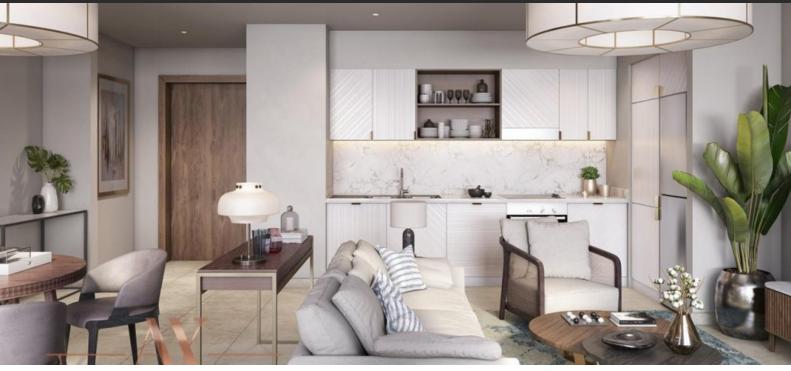

# APARTMENT 2 BEDROOMS IN VIDA RESIDENCES, DUBAI CREEK HARBOUR (THE LAGOONS) (1008) BTC 9.243

## PARAMETERS

City Type Development Living space To sea Completion date Dubai Apartment VIDA RESIDENCES 117 m² 12000 m IV quarter, 2022





## PROPERTY FEATURES

# LOCATION

| •        | Close to the beach | • | Close to a river or promenade | • | City center | • | First sea line |
|----------|--------------------|---|-------------------------------|---|-------------|---|----------------|
| •        | Second sea line    | • | Sea view                      | • | City view   | • | Lake view      |
| •        | Park/garden view   | • | Panoramic view                |   |             |   |                |
| FEATURES |                    |   |                               |   |             |   |