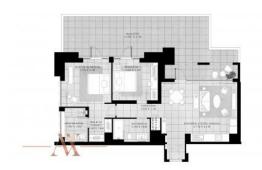

ion area | • | SPA centre      | • | Beauty salon | • | Fitness room          |
| • | Garage          | • | Covered parking |   |              |   |                       |

## OUTDOOR FEATURES

| • | Barbecue area   | ۰ | CCTV                  | • | Security                 | • | Children's playground       |
|---|-----------------|---|-----------------------|---|--------------------------|---|-----------------------------|
| • | Children's pool | • | School                | • | Landscaped green area    | • | Multi-storey parking garage |
| • | Car park        | • | Concierge             | • | Promenade with amenities | • | Park                        |
| • | Swimming pool   | • | Common area with pool | • | Shop                     | • | Supermarket                 |



# PHOTO GALLERY