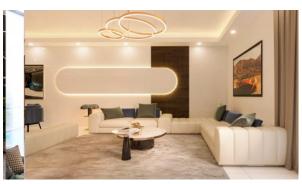

# APARTMENT 1 BEDROOM IN VIEWZ RESIDENCES, JUMEIRAH LAKE TOWERS (5097)

BTC 6.168

## **PARAMETERS**

City Dubai
Type Apartment
Development VIEWZ RESIDENCES
Living space 66 m²
To sea 4000 m
To city center 24000 m
Completion date II quarter, 2026





#### PROPERTY FEATURES

#### **LOCATION**

Close to the bus stop
 Prestigious district
 Great location
 Beautiful view

#### **FEATURES**

Panoramic windows
 Panoramic glazing
 Terrace
 New project

Tap water
 Electricity
 Driveway to the land plot

#### **INDOOR FACILITIES**

Recreation area • SPA centre • Fitness room • Pilates and yoga room

Elevator

### **OUTDOOR FEATURES**

Landscaped garden • Landscaped green area • Social and commercial facilities • Car park

Swimming pool
 Common area with pool



# PHOTO GALLERY