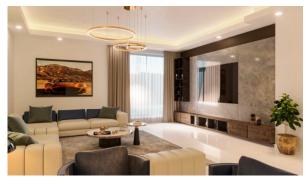

# APARTMENT 1 BEDROOM IN VIEWZ RESIDENCES, JUMEIRAH LAKE TOWERS (5097)

BTC 6.168

## **PARAMETERS**

City Dubai
Type Apartment
Development VIEWZ RESIDENCES
Living space 66 m²
To sea 4000 m
To city center 24000 m
Completion date II quarter, 2026





#### PROPERTY FEATURES

#### **LOCATION**

Close to the bus stop
 Prestigious district
 Great location
 Beautiful view

#### **FEATURES**

Panoramic windows
 Panoramic glazing
 Terrace
 New project

Tap water
 Electricity
 Driveway to the land plot

#### **INDOOR FACILITIES**

Recreation area • SPA centre • Fitness room • Pilates and yoga room

Elevator

### **OUTDOOR FEATURES**

Landscaped garden • Landscaped green area • Social and commercial facilities • Car park

Swimming pool
 Common area with pool



# PHOTO GALLERY