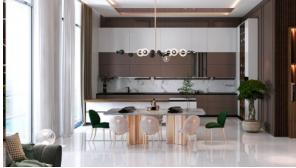

# APARTMENT 1 BEDROOM IN VIEWZ RESIDENCES, JUMEIRAH LAKE TOWERS (5097)

BTC 6.168

## **PARAMETERS**

City Dubai
Type Apartment
Development VIEWZ RESIDENCES
Living space 66 m²
To sea 4000 m
To city center 24000 m
Completion date II quarter, 2026





#### PROPERTY FEATURES

#### **LOCATION**

Close to the bus stop
 Prestigious district
 Great location
 Beautiful view

#### **FEATURES**

Panoramic windows
 Panoramic glazing
 Terrace
 New project

Tap water
 Electricity
 Driveway to the land plot

#### **INDOOR FACILITIES**

Recreation area • SPA centre • Fitness room • Pilates and yoga room

Elevator

### **OUTDOOR FEATURES**

Landscaped garden • Landscaped green area • Social and commercial facilities • Car park

Swimming pool
 Common area with pool



# PHOTO GALLERY