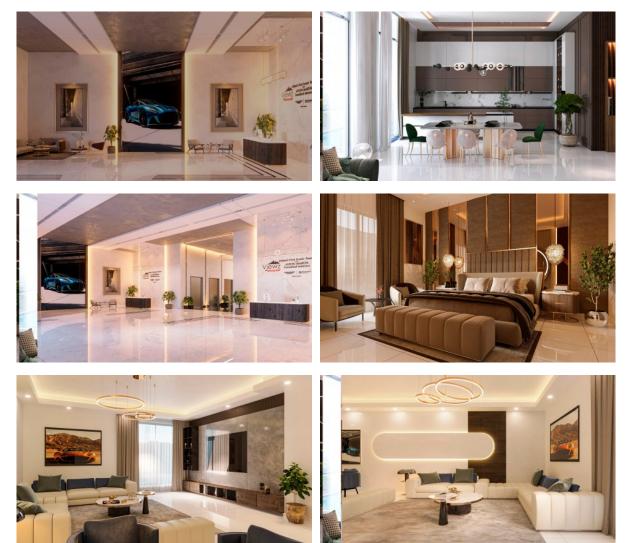

|
| • Tap water           | • | Electricity           | • | Driveway to the land plot        |   |                       |
| INDOOR FACILITIES     |   |                       |   |                                  |   |                       |
| Recreation area       | ٠ | SPA centre            | • | Fitness room                     | • | Pilates and yoga room |
| Elevator              |   |                       |   |                                  |   |                       |
| OUTDOOR FEATURES      |   |                       |   |                                  |   |                       |
| Landscaped garden     | • | Landscaped green area | • | Social and commercial facilities | • | Car park              |

Swimming pool 
• Common area with pool



### PHOTO GALLERY