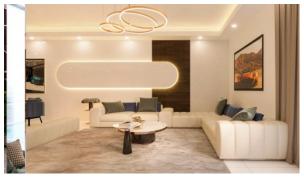

# APARTMENT 2 BEDROOMS IN VIEWZ RESIDENCES, JUMEIRAH LAKE TOWERS (5099)

BTC 8.877

## **PARAMETERS**

City Dubai
Type Apartment
Development VIEWZ RESIDENCES
Living space 98 m²
To sea 4000 m
To city center 24000 m
Completion date II quarter, 2026





#### PROPERTY FEATURES

#### **LOCATION**

Close to the bus stop
 Prestigious district
 Great location
 Beautiful view

#### **FEATURES**

Panoramic windows
 Panoramic glazing
 Terrace
 New project

Tap water
 Electricity
 Driveway to the land plot

#### **INDOOR FACILITIES**

Recreation area • SPA centre • Fitness room • Pilates and yoga room

Elevator

## **OUTDOOR FEATURES**

Landscaped garden • Landscaped green area • Social and commercial facilities • Car park

Swimming pool
 Common area with pool



# PHOTO GALLERY