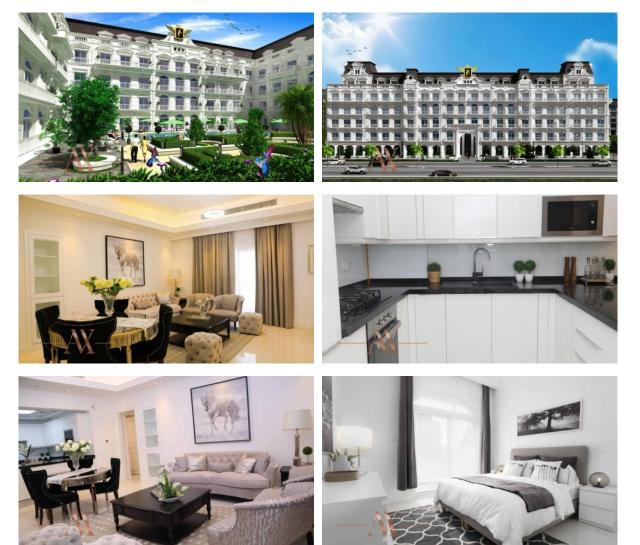

|   |                      |   |                           |
| 0                 | UTDOOR FEATURES       |   |                         |   |                      |   |                           |
| •                 | Barbecue area         | • | CCTV                    | • | Security             | • | Children's playground     |
|                   |                       |   |                         |   |                      |   |                           |

| • | Children's pool | • | Landscaped garden | ٠ | Landscaped green area | • | Pets allowed |
|---|-----------------|---|-------------------|---|-----------------------|---|--------------|
|   |                 |   |                   |   |                       |   |              |

Garden • Swimming pool



#### PHOTO GALLERY