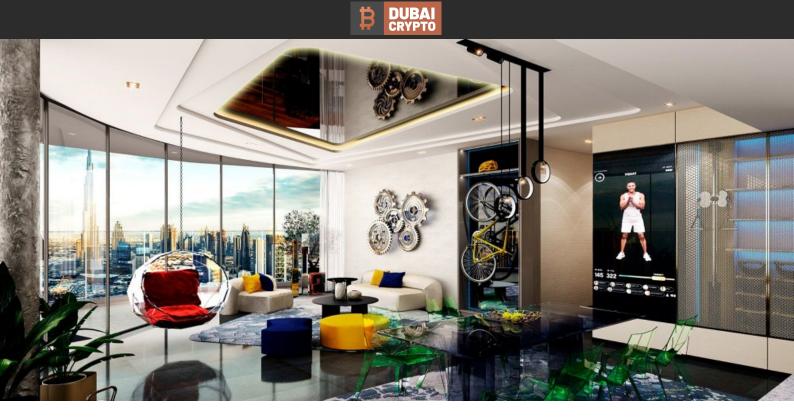

# APARTMENT 1 BEDROOM IN VOLTA RESIDENCES, DOWNTOWN DUBAI (5892) BTC 6.777

#### PARAMETERS

| City            | Dubai            |
|-----------------|------------------|
| Туре            | Apartment        |
| Development     | VOLTA RESIDENCES |
| Living space    | 62 m²            |
| To sea          | 4500 m           |
| To city center  | 1000 m           |
| Completion date | II quarter, 2028 |





### **PROPERTY FEATURES**

## LOCATION

| •        | Close to the bus stop | • | Close to shopping malls | • | Close to schools | • | Close to the kindergarten |
|----------|-----------------------|---|-------------------------|---|------------------|---|---------------------------|
| •        | Prestigious district  | • | Great location          | • | City center      | • | City view