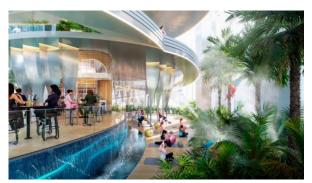

yoga room | • | Elevator        |

Guarded parking lot

## OUTDOOR FEATURES

| • | Barbecue area         | • | CCTV                             | • | Security         | • | Landscaped garden |
|---|-----------------------|---|----------------------------------|---|------------------|---|-------------------|
| • | Landscaped green area | • | Social and commercial facilities | • | Community garden | • | Car park          |
| • | Concierge             | • | Garden                           | • | Footpaths        | ٠ | Benches           |
| • | Swimming pool         | • | Common area with pool            | • | Running track    | • | Sports ground     |
| • | Shop                  | • | Supermarket                      |   |                  |   |                   |



### PHOTO GALLERY