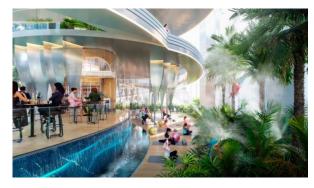

#### **INDOOR FACILITIES**

- Restaurant
   Cafe
   Reception
   Conference hall
- SPA centre
   Fitness room
   Pilates and yoga room
   Elevator
- Guarded parking lot

## **OUTDOOR FEATURES**

- Barbecue area
   CCTV
   Security
   Landscaped garden
- Landscaped green area
   Social and commercial facilities
   Community garden
   Car park
- Concierge
   Garden
   Footpaths
   Benches
- Swimming pool
   Common area with pool
   Running track
   Sports ground
- Shop Supermarket