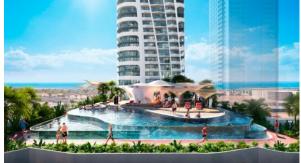

## OUTDOOR FEATURES

| • | Barbecue area         | • | CCTV                             | • | Security         | • | Landscaped garden |
|---|-----------------------|---|----------------------------------|---|------------------|---|-------------------|
| • | Landscaped green area | • | Social and commercial facilities | • | Community garden | • | Car park          |
| • | Concierge             | • | Garden                           | • | Footpaths        | ٠ | Benches           |
| • | Swimming pool         | • | Common area with pool            | • | Running track    | • | Sports ground     |
| • | Shop                  | • | Supermarket                      |   |                  |   |                   |