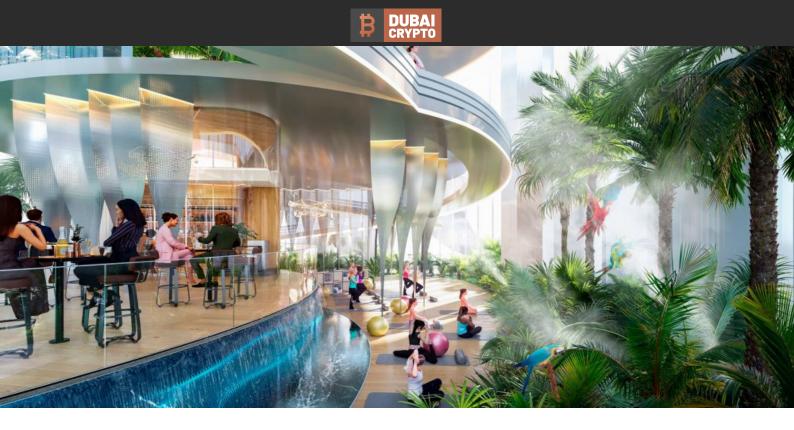

| ٠ | Restaurant | • | Cafe         | • | Reception             | • | Conference hall |
|---|------------|---|--------------|---|-----------------------|---|-----------------|
| ٠ | SPA centre | ٠ | Fitness room | • | Pilates and yoga room | • | Elevator        |

Guarded parking lot

## OUTDOOR FEATURES

| • | Barbecue area         | • | CCTV                             | • | Security         | • | Landscaped garden |
|---|-----------------------|---|----------------------------------|---|------------------|---|-------------------|
| • | Landscaped green area | • | Social and commercial facilities | • | Community garden | • | Car park          |
| • | Concierge             | • | Garden                           | • | Footpaths        | ٠ | Benches           |
| • | Swimming pool         | • | Common area with pool            | • | Running track    | • | Sports ground     |
| • | Shop                  | • | Supermarket                      |   |                  |   |                   |