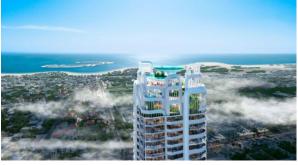

# APARTMENT 2 BEDROOMS IN VOLTA RESIDENCES, DOWNTOWN DUBAI (5894) BTC 12.123

#### PARAMETERS

City Туре Development **VOLTA RESIDENCES** Living space To sea To city center Completion date II quarter, 2028

Dubai Apartment 128 m² 4500 m 1000 m

### PHOTO GALLERY