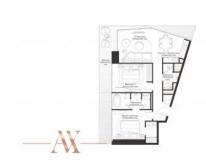

#### PARAMETERS

City District

Type Development

Living space To sea To city center Completion date Downtown Dubai (Downtown Burj Dubai) Apartment W RESIDENCES DUBAI – DOWNTOWN 109 m² 11300 m 3000 m

Dubai

#### PHOTO GALLERY