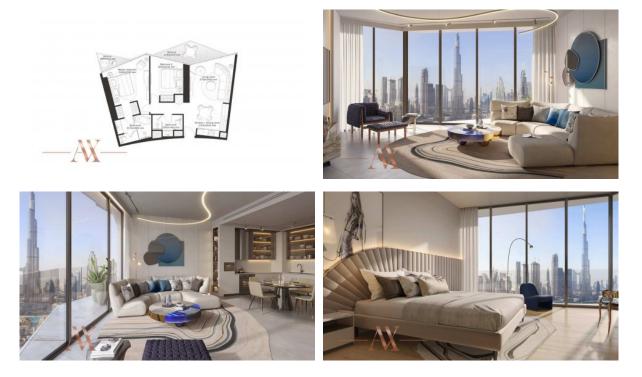

Cinema               |
| •                | Recreation area                | • | Fitness room                                                  | • | Covered parking               |   |                      |
| OUTDOOR FEATURES |                                |   |                                                               |   |                               |   |                      |
| •                | CCTV                           | • | Security                                                      | • | Promenade with amenities      | • | Footpaths            |
| •                | Well-developed facilities      | • | Swimming pool                                                 | • | Common area with pool         | • | Shop                 |

Supermarket



#### PHOTO GALLERY