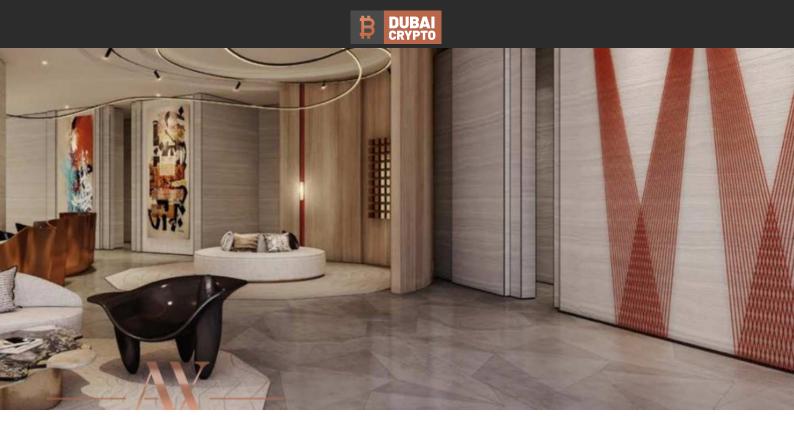

# APARTMENT 2 BEDROOMS IN W RESIDENCES DUBAI – DOWNTOWN, DOWNTOWN DUBAI (DOWNTOWN BURJ DUBAI) (2366) BTC 8.916

#### PARAMETERS

City District

Type Development

Living space To sea To city center Completion date Dubai Downtown Dubai (Downtown Burj Dubai) Apartment W RESIDENCES DUBAI – DOWNTOWN 98 m² 11300 m 3000 m IV quarter, 2025





### PROPERTY FEATURES

## LOCATION

| ۰                | Close to the bus stop          | • | Close to shopping malls                                       | ۰ | Close to schools              | ٠ | Prestigious district |
|------------------|--------------------------------|---|---------------------------------------------------------------|---|-------------------------------|---|----------------------|
| •                | Close to international schools |