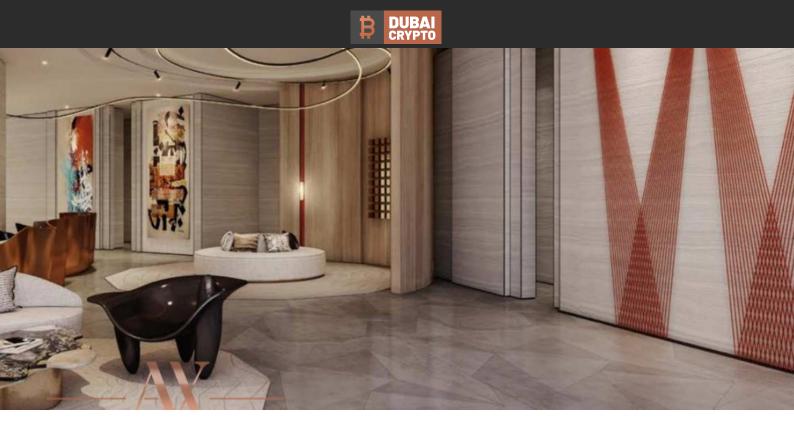

# APARTMENT 2 BEDROOMS IN W RESIDENCES DUBAI – DOWNTOWN, DOWNTOWN DUBAI (DOWNTOWN BURJ DUBAI) (2366) BTC 8.706

#### PARAMETERS

City District

Type Development

Living space To sea To city center Completion date Dubai Downtown Dubai (Downtown Burj Dubai) Apartment W RESIDENCES DUBAI – DOWNTOWN 98 m² 11300 m 3000 m IV quarter, 2025





### PROPERTY FEATURES

## LOCATION

| ۰                | Close to the bus stop          | • | Close to shopping malls                                       | ۰ | Close to schools              | ٠ | Prestigious district |
|------------------|--------------------------------|---|---------------------------------------------------------------|---|-------------------------------|---|----------------------|
| •                | Close to international schools |