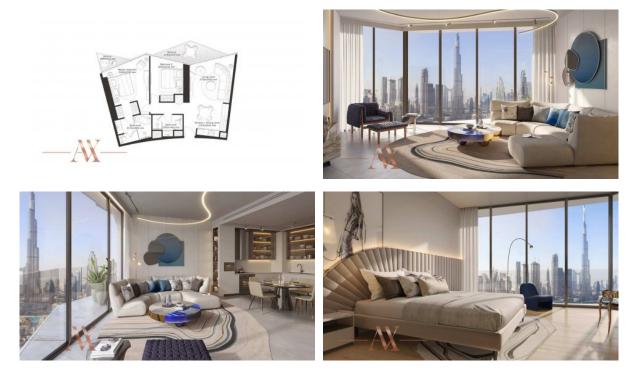

#### PARAMETERS

City District

Type Development

Living space To sea To city center Completion date Dubai Downtown Dubai (Downtown Burj Dubai) Apartment W RESIDENCES DUBAI – DOWNTOWN 98 m² 11300 m 3000 m IV quarter, 2025

#### PHOTO GALLERY