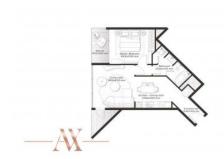

# **PARAMETERS**

City Dubai
District Downtown Dubai
(Downtown Burj Dubai)

Type Apartment
Development W RESIDENCES
DUBAI – DOWNTOWN

Living space 70 m²
To sea 11300 m
To city center 3000 m
Completion date IV quarter, 2025