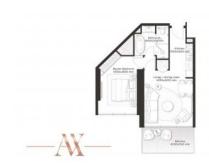

# **PARAMETERS**

City Dubai
District Downtown Dubai
(Downtown Burj Dubai)

Type Apartment
Development W RESIDENCES
DUBAI – DOWNTOWN

Living space 65 m²
To sea 11300 m
To city center 3000 m
Completion date IV quarter, 2025