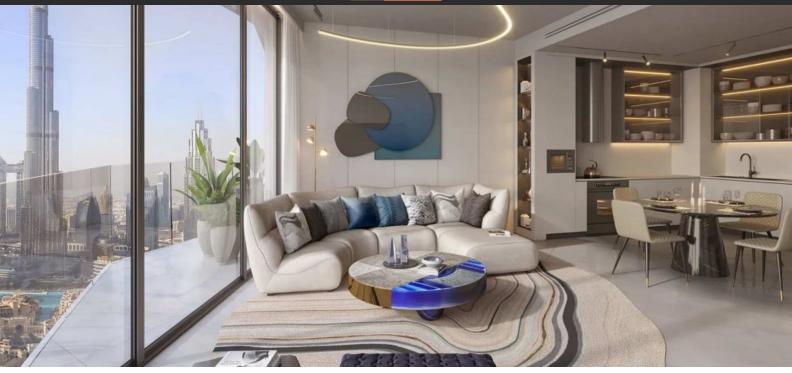

#### PARAMETERS

City District

Type Development

Living space To sea To city center Completion date Dubai Downtown Dubai (Downtown Burj Dubai) Apartment W RESIDENCES DUBAI – DOWNTOWN 106 m² 11300 m 3000 m IV quarter, 2025

## LOCATION

| ۰                | Close to the bus stop          | • | Close to shopping malls                                       | ۰ | Close to schools              | ٠ | Prestigious district |
|------------------|--------------------------------|---|---------------------------------------------------------------|---|-------------------------------|---|----------------------|
| •                | Close to international schools | • | Great location                                                | • | Close to a river or promenade | • | Close to the school  |
| •                | Pond nearby                    | • | City center                                                   | • | Panoramic view                | • | Beautiful view       |
| FE               | ATURES                         |   |                                                               |   |                               |   |                      |
| ٠                | Balcony                        | • | Terrace on the roof with<br>barbecue area and sun<br>loungers | ٠ | Built-in closet               | • | Finished             |
| •                | Good quality                   | • | Luxury real estate                                            |   |                               |   |                      |
| IN               | DOOR FACILITIES                |   |                                                               |   |                               |   |                      |
| •                | Children's playroom            | • | Reception                                                     | • | Conference hall               | ٠ | Cinema               |
| •                | Recreation area                | • | Fitness room                                                  | • | Covered parking               |   |                      |
| OUTDOOR FEATURES |                                |   |                                                               |   |                               |   |                      |
| •                | CCTV                           | • | Security                                                      | • | Promenade with amenities      | • | Footpaths            |
| •                | Well-developed facilities      | • | Swimming pool                                                 | • | Common area with pool         | • | Shop                 |

#### PHOTO GALLERY