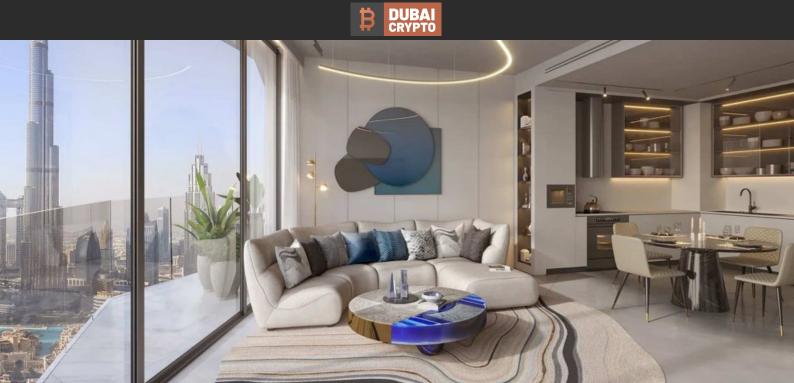

# APARTMENT 2 BEDROOMS IN W RESIDENCES DUBAI – DOWNTOWN, DOWNTOWN DUBAI (DOWNTOWN BURJ DUBAI) (5446)

BTC 10.092

#### **PARAMETERS**

City Dubai
District Downtown Dubai
(Downtown Burj Dubai)

Type Apartment
Development W RESIDENCES
DUBAI – DOWNTOWN

Living space 106 m²
To sea 11300 m
To city center 3000 m
Completion date IV quarter, 2025





## PROPERTY FEATURES

#### **LOCATION**

- Close to the bus stop
- Close to shopping malls
- Close to schools
- Prestigious district

- Close to international schools
- Great location
- Close to a river or promenade
- Close to the school

- Pond nearby
- City center
- Panoramic view

Built-in closet

Beautiful view

Finished

# **FEATURES**

Balcony

- Terrace on the roof with barbecue area and sun
  - loungers
- Good quality
   Luxury real estate