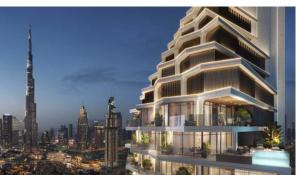

# APARTMENT 1 BEDROOM IN W RESIDENCES DUBAI – DOWNTOWN, DOWNTOWN DUBAI (DOWNTOWN BURJ DUBAI) (5447)

BTC 10.814

### **PARAMETERS**

City Dubai
District Downtown Dubai
(Downtown Burj Dubai)

Type Apartment
Development W RESIDENCES
DUBAI – DOWNTOWN

Living space 66 m²
To sea 11300 m
To city center 3000 m
Completion date IV quarter, 2025