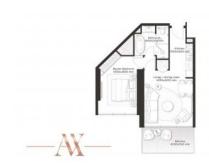

### **PARAMETERS**

City Dubai
District Downtown Dubai
(Downtown Burj Dubai)

Type Apartment
Development W RESIDENCES
DUBAI – DOWNTOWN

Living space 66 m²
To sea 11300 m
To city center 3000 m
Completion date IV quarter, 2025