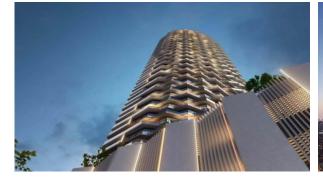

#### PARAMETERS

City District

Type Development

Living space To sea To city center Completion date Dubai Downtown Dubai (Downtown Burj Dubai) Apartment W RESIDENCES DUBAI – DOWNTOWN 66 m² 11300 m 3000 m IV quarter, 2025

## LOCATION

| •                 | Close to the bus stop          | • | Close to shopping malls                                       | ۰ | Close to schools              | • | Prestigious district |
|-------------------|--------------------------------|---|---------------------------------------------------------------|---|-------------------------------|---|----------------------|
| •                 | Close to international schools | • | Great location                                                | • | Close to a river or promenade | • | Close to the school  |
| •                 | Pond nearby                    | • | City center                                                   | • | Panoramic view                | • | Beautiful view       |
| FE                | ATURES                         |   |                                                               |   |                               |   |                      |
| ٠                 | Balcony                        | • | Terrace on the roof with<br>barbecue area and sun<br>loungers | ٠ | Roof terrace                  | • | Built-in closet      |
| •                 | Exclusive interior design      | • | Luxury real estate                                            |   |                               |   |                      |
| INDOOR FACILITIES |                                |   |                                                               |   |                               |   |                      |
| •                 | Children's playroom            | • | Reception                                                     | • | Conference hall               | ٠ | Cinema               |
| •                 | Recreation area                | • | Fitness room                                                  | • | Covered parking               |   |                      |
| OUTDOOR FEATURES  |                                |   |                                                               |   |                               |   |                      |
| •                 | CCTV                           | • | Security                                                      | • | Promenade with amenities      | • | Footpaths            |
| •                 | Well-developed facilities      | • | Swimming pool                                                 | • | Common area with pool         | ٠ | Shop                 |