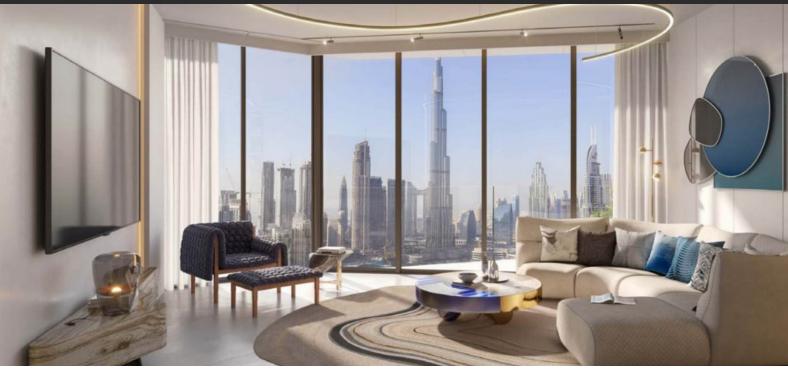

#### PARAMETERS

City District

Type Development

Living space To sea To city center Completion date Dubai Downtown Dubai (Downtown Burj Dubai) Apartment W RESIDENCES DUBAI – DOWNTOWN 66 m² 11300 m 3000 m IV quarter, 2025

#### PHOTO GALLERY