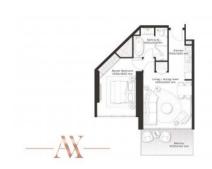

#### PARAMETERS

City District

Type Development

Living space To sea To city center Completion date Dubai Downtown Dubai (Downtown Burj Dubai) Apartment W RESIDENCES DUBAI – DOWNTOWN 66 m² 11300 m 3000 m IV quarter, 2025

#### PHOTO GALLERY