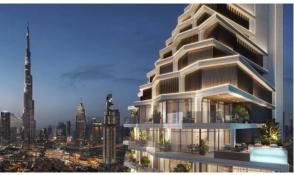

#### PARAMETERS

City District

Type Development

Living space To sea To city center Completion date Dubai Downtown Dubai (Downtown Burj Dubai) Apartment W RESIDENCES DUBAI – DOWNTOWN 66 m² 11300 m 3000 m IV quarter, 2025

## LOCATION

| •                 | Close to the bus stop          | • | Close to shopping malls                                       | ۰ | Close to schools              | • | Prestigious district |
|-------------------|--------------------------------|---|---------------------------------------------------------------|---|-------------------------------|---|----------------------|
| •                 | Close to international schools | • | Great location                                                | • | Close to a river or promenade | • | Close to the school  |
| •                 | Pond nearby                    | • | City center                                                   | • | Panoramic view                | • | Beautiful view       |
| FE                | ATURES                         |   |                                                               |   |                               |   |                      |
| ٠                 | Balcony                        | • | Terrace on the roof with<br>barbecue area and sun<br>loungers | ٠ | Roof terrace                  | • | Built-in closet      |
| •                 | Exclusive interior design      | • | Luxury real estate                                            |   |                               |   |                      |
| INDOOR FACILITIES |                                |   |                                                               |   |                               |   |                      |
| •                 | Children's playroom            | • | Reception                                                     | • | Conference hall               | ٠ | Cinema               |
| •                 | Recreation area                | • | Fitness room                                                  | • | Covered parking               |   |                      |
| OUTDOOR FEATURES  |                                |   |                                                               |   |                               |   |                      |
| •                 | CCTV                           | • | Security                                                      | • | Promenade with amenities      | • | Footpaths            |
| •                 | Well-developed facilities      | • | Swimming pool                                                 | • | Common area with pool         | ٠ | Shop                 |