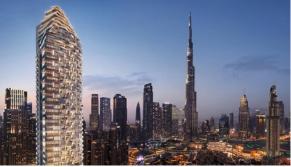

#### PARAMETERS

City District

Type Development

Living space To sea To city center Completion date Dubai Downtown Dubai (Downtown Burj Dubai) Apartment W RESIDENCES DUBAI – DOWNTOWN 66 m² 11300 m 3000 m IV quarter, 2025

## LOCATION

| •                 | Close to the bus stop          | • | Close to shopping malls                                       | ۰ | Close to schools              | • | Prestigious district |
|-------------------|--------------------------------|---|---------------------------------------------------------------|---|-------------------------------|---|----------------------|
| •                 | Close to international schools | • | Great location                                                | • | Close to a river or promenade | • | Close to the school  |
| •                 | Pond nearby                    | • | City center                                                   | • | Panoramic view                | • | Beautiful view       |
| FE                | ATURES                         |   |                                                               |   |                               |   |                      |
| ٠                 | Balcony                        | • | Terrace on the roof with<br>barbecue area and sun<br>loungers | ٠ | Roof terrace                  | • | Built-in closet      |
| •                 | Exclusive interior design      | • | Luxury real estate                                            |   |                               |   |                      |
| INDOOR FACILITIES |                                |   |                                                               |   |                               |   |                      |
| •                 | Children's playroom            | • | Reception                                                     | • | Conference hall               | ٠ | Cinema               |
| •                 | Recreation area                | • | Fitness room                                                  | • | Covered parking               |   |                      |
| OUTDOOR FEATURES  |                                |   |                                                               |   |                               |   |                      |
| •                 | CCTV                           | • | Security                                                      | • | Promenade with amenities      | • | Footpaths            |
| •                 | Well-developed facilities      | • | Swimming pool                                                 | • | Common area with pool         | ٠ | Shop                 |