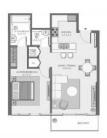

# **PARAMETERS**

City Dubai
Type Apartment
Development WASL 1 RESIDENCES
Floor plan Floor plan «82SQM», 2
bedrooms, in WASL 1

RESIDENCES
Living space 82 m²
To sea 5100 m
To city center 6300 m
Completion date II quarter, 2022