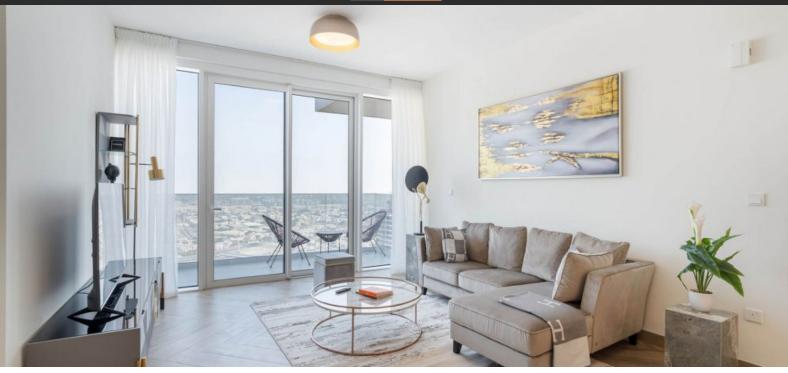

# APARTMENT 2 BEDROOMS IN WASL 1 RESIDENCES, WASL1 (4006)

BTC 11.536

# **PARAMETERS**

City Dubai
Type Apartment
Development WASL 1 RESIDENCES
Living space 118 m²
To sea 5100 m
To city center 6300 m
Completion date II quarter, 2022





## PROPERTY FEATURES

#### **LOCATION**

- Close to the beach
- Close to the bus stop
- Close to shopping malls
- Close to the city centre

- Close to the airport
- Close to schools
- Close to the kindergarten
- Prestigious district

- Close to international schools
- Great location
- Close to the school
- City view

- Park/garden view
- Panoramic view
- Street view
- Beautiful view

#### **FEATURES**

Panoramic windows

Balcony

## **INDOOR FACILITIES**

- · Children's playroom
- Restaurant
- Cafe

Recreation area

- Fitness room
- Elevator

# **OUTDOO