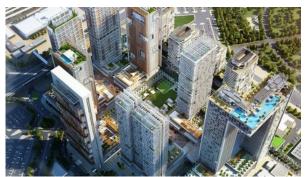

# WASL 1 RESIDENCES PROPERTY FOR SALE WITH BITCOIN & CRYPTOCURRENCY

BTC 5.633 - 11.376

# **PARAMETERS**

City Dubai
Type Development
Bedrooms 1, 2
To sea 5100 m
To city center 6300 m
Completion date II quarter, 2022