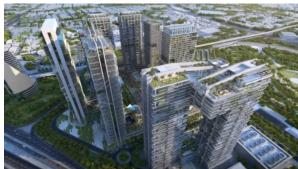

# WASL 1 RESIDENCES PROPERTY FOR SALE WITH BITCOIN & CRYPTOCURRENCY

BTC 5.633 - 11.376

# **PARAMETERS**

City Dubai
Type Development
Bedrooms 1, 2
To sea 5100 m
To city center 6300 m
Completion date II quarter, 2022