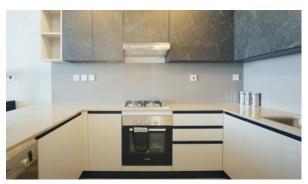

# **PARAMETERS**

City Dubai
Type Townhouse
Development WELLINGTON
RESIDENCES

Living space 215 m²
To sea 9600 m
To city center 32600 m
Completion date I quarter, 2022





#### PROPERTY FEATURES

#### **LOCATION**

Close to shopping malls
 Close to schools
 Close to the kindergarten
 Prestigious district

Great location • Beautiful view

# **FEATURES**

Panoramic windows
 Terrace
 Built-in closet
 Flooring

Finished
 Good quality
 Premium class
 Low-rise buildings

Tap water
 Electricity
 Driveway to the land plot

#### **INDOOR FACILITIES**

Child-friendly
 Laundry
 Staff room
 Fitness room

Covered parking

# **OUTDOOR FEATURES**

Landscaped garden • Landscaped green area • Social and commercial facilities • Car park

Footpaths
 Well-developed facilities



# PHOTO GALLERY