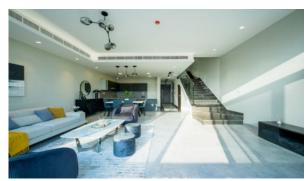

73

# **PARAMETERS**

City Dubai
Type Townhouse
Development WELLINGTON
RESIDENCES

Living space 215 m²
To sea 9600 m
To city center 32600 m
Completion date I quarter, 2022





#### PROPERTY FEATURES

#### **LOCATION**

Close to shopping malls
 Close to schools
 Close to the kindergarten
 Prestigious district

Great location • Beautiful view

# **FEATURES**

Panoramic windows
 Terrace
 Built-in closet
 Flooring

Finished
 Good quality
 Premium class
 Low-rise buildings

Tap water
 Electricity
 Driveway to the land plot

#### **INDOOR FACILITIES**

Child-friendly
 Laundry
 Staff room
 Fitness room

Covered parking

# **OUTDOOR FEATURES**

Landscaped garden • Landscaped green area • Social and commercial facilities • Car park

Footpaths
 Well-developed facilities



# PHOTO GALLERY