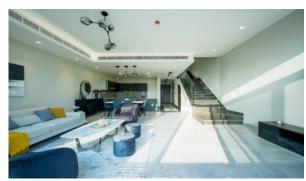

19

# **PARAMETERS**

City Dubai
Type Townhouse
Development WELLINGTON
RESIDENCES

Living space 215 m²
To sea 9600 m
To city center 32600 m
Completion date I quarter, 2022





#### PROPERTY FEATURES

#### **LOCATION**

Close to shopping malls
 Close to schools
 Close to the kindergarten
 Prestigious district

Great location • Beautiful view

# **FEATURES**

Panoramic windows
 Terrace
 Built-in closet
 Flooring

Finished
 Good quality
 Premium class
 Low-rise buildings

Tap water
 Electricity
 Driveway to the land plot

#### **INDOOR FACILITIES**

Child-friendly
 Laundry
 Staff room
 Fitness room

Covered parking

# **OUTDOOR FEATURES**

Landscaped garden • Landscaped green area • Social and commercial facilities • Car park

Footpaths
 Well-developed facilities



# PHOTO GALLERY