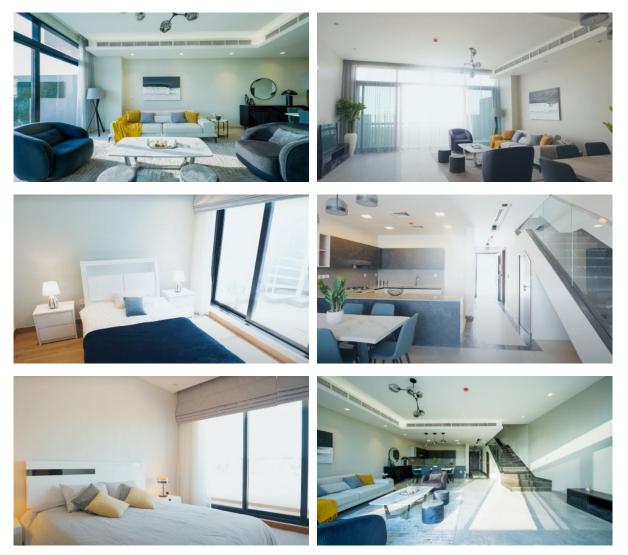

|                       |   |                                  |   |                      |  |  |  |
| OUTDOOR FEATURES |     |                         |   |                       |   |                                  |   |                      |  |  |  |
|                  | •   | Landscaped garden       |   | Landscaped green area |   | Social and commercial facilities |   | Car park             |  |  |  |

| • | Landscaped garden | • | Landscaped green area | • | Social and commercial facilities | • | Car park |
|---|-------------------|---|-----------------------|---|----------------------------------|---|----------|
|   |                   |   |                       |   |                                  |   |          |

Footpaths
Well-developed facilities



### PHOTO GALLERY