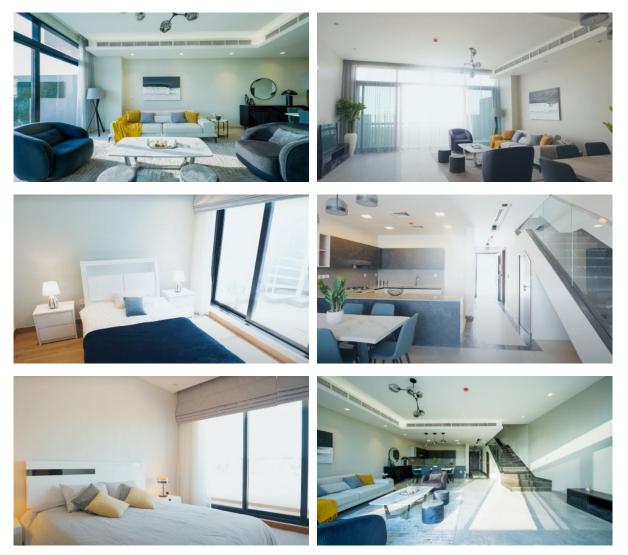

|                       |   |                                  |   |                      |  |  |  |
| OUTDOOR FEATURES |     |                         |   |                       |   |                                  |   |                      |  |  |  |
|                  | •   | Landscaped garden       |   | Landscaped green area |   | Social and commercial facilities |   | Car park             |  |  |  |

| • | Landscaped garden | • | Landscaped green area | • | Social and commercial facilities | • | Car park |
|---|-------------------|---|-----------------------|---|----------------------------------|---|----------|
|   |                   |   |                       |   |                                  |   |          |

Footpaths
Well-developed facilities



#### PHOTO GALLERY