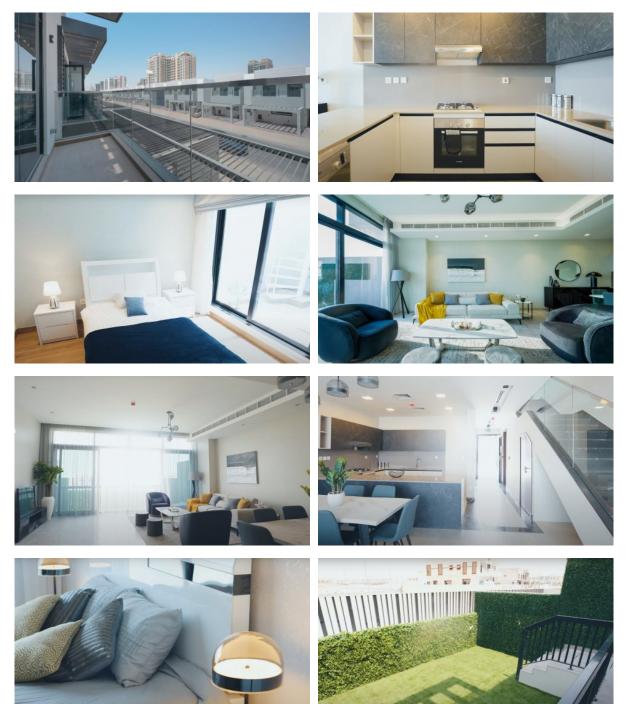

hild-friendly          | • | Fitness room              | • | Covered parking                  |   |                      |
|    |                         |   |                           |   |                                  |   |                      |
| Ol | JTDOOR FEATURES         |   |                           |   |                                  |   |                      |
| •  | Landscaped garden       | • | Landscaped green area     | • | Social and commercial facilities | • | Car park             |
| ۰  | Footpaths               | • | Well-developed facilities |   |                                  |   |                      |
|    |                         |   |                           |   |                                  |   |                      |



### PHOTO GALLERY