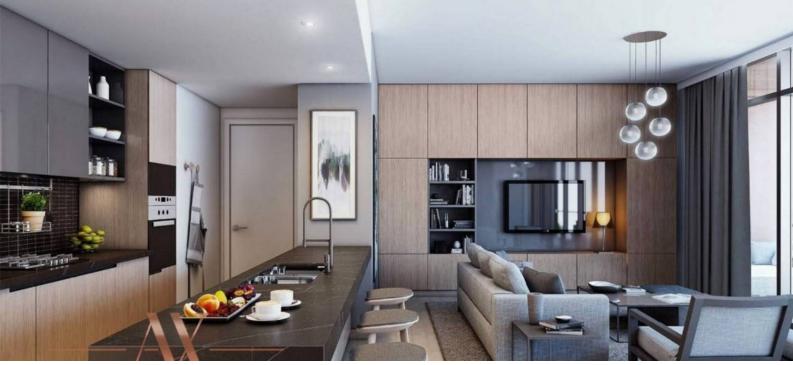

# APARTMENT 2 BEDROOMS IN WILTON TERRACES 1, MOHAMMED BIN RASHID CITY (1353) BTC 9.013

### PARAMETERS

City Type Development Living space To sea Completion date Dubai Apartment WILTON TERRACES 1 106 m² 7500 m IV quarter, 2021





#### PROPERTY FEATURES

## LOCATION

Prestigious district
Beautiful view

### FEATURES

Air Conditioners

#### INDOOR FACILITIES

Fitness room
Covered parking

### OUTDOOR FEATURES

| • | Barbecue area   | • | CCTV          | ٠ | Security | • | Children's playground |
|---|-----------------|---|---------------|---|----------|---|-----------------------|
| • | Children's pool | • | Swimming pool | • | Shop     | • | Supermarket           |



## PHOTO GALLERY