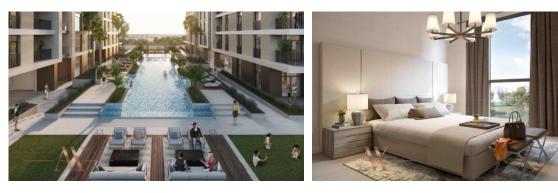

# APARTMENT 2 BEDROOMS IN WILTON TERRACES 1, MOHAMMED BIN RASHID CITY (1353) BTC 9.013

### PARAMETERS

City Type Development Living space To sea Completion date Dubai Apartment WILTON TERRACES 1 106 m² 7500 m IV quarter, 2021





#### PROPERTY FEATURES

## LOCATION

Prestigious district
Beautiful view

### FEATURES

Air Conditioners

#### INDOOR FACILITIES

Fitness room
Covered parking

### OUTDOOR FEATURES

| • | Barbecue area   | • | CCTV          | ٠ | Security | • | Children's playground |
|---|-----------------|---|---------------|---|----------|---|-----------------------|
| • | Children's pool | • | Swimming pool | • | Shop     | • | Supermarket           |



## PHOTO GALLERY