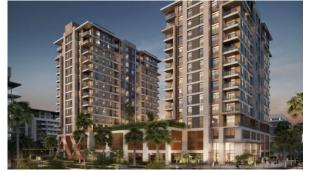

# APARTMENT 2 BEDROOMS IN WILTON TERRACES 1, MOHAMMED BIN RASHID CITY (1353) BTC 9.013

### PARAMETERS

City Type Development Living space To sea Completion date Dubai Apartment WILTON TERRACES 1 106 m² 7500 m IV quarter, 2021





#### PROPERTY FEATURES

## LOCATION

Prestigious district
Beautiful view

### FEATURES

Air Conditioners

#### INDOOR FACILITIES

Fitness room
Covered parking

### OUTDOOR FEATURES

| • | Barbecue area   | • | CCTV          | ٠ | Security | • | Children's playground |
|---|-----------------|---|---------------|---|----------|---|-----------------------|
| • | Children's pool | • | Swimming pool | • | Shop     | • | Supermarket           |



## PHOTO GALLERY