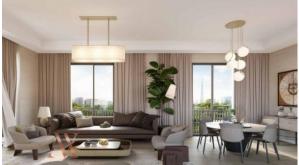

# APARTMENT 2 BEDROOMS IN WILTON TERRACES 1, MOHAMMED BIN RASHID CITY (1353) BTC 9.013

### PARAMETERS

City Type Development Living space To sea Completion date Dubai Apartment WILTON TERRACES 1 106 m² 7500 m IV quarter, 2021





#### PROPERTY FEATURES

## LOCATION

Prestigious district
Beautiful view

### FEATURES

Air Conditioners

#### INDOOR FACILITIES

Fitness room
Covered parking

### OUTDOOR FEATURES

| • | Barbecue area   | • | CCTV          | ٠ | Security | • | Children's playground |
|---|-----------------|---|---------------|---|----------|---|-----------------------|
| • | Children's pool | • | Swimming pool | • | Shop     | • | Supermarket           |



## PHOTO GALLERY