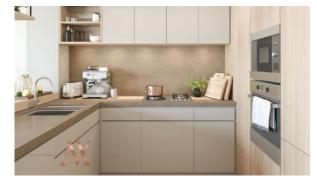

# APARTMENT 2 BEDROOMS IN WILTON TERRACES 1, MOHAMMED BIN RASHID CITY (1353) BTC 9.013

### PARAMETERS

City Type Development Living space To sea Completion date Dubai Apartment WILTON TERRACES 1 106 m² 7500 m IV quarter, 2021





#### PROPERTY FEATURES

## LOCATION

Prestigious district
Beautiful view

### FEATURES

Air Conditioners

#### INDOOR FACILITIES

Fitness room
Covered parking

### OUTDOOR FEATURES

| • | Barbecue area   | • | CCTV          | ٠ | Security | • | Children's playground |
|---|-----------------|---|---------------|---|----------|---|-----------------------|
| • | Children's pool | • | Swimming pool | • | Shop     | • | Supermarket           |



## PHOTO GALLERY