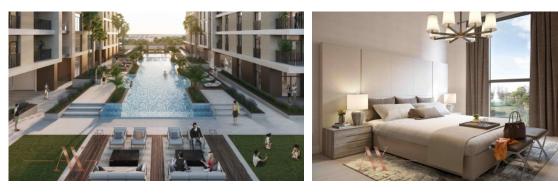

# APARTMENT 2 BEDROOMS IN WILTON TERRACES 1, MOHAMMED BIN RASHID CITY (1353) BTC 8.846

### PARAMETERS

City Type Development Living space To sea Completion date Dubai Apartment WILTON TERRACES 1 106 m² 7500 m IV quarter, 2021





#### PROPERTY FEATURES

## LOCATION

Prestigious district
Beautiful view

### FEATURES

Air Conditioners

#### INDOOR FACILITIES

Fitness room
Covered parking

### OUTDOOR FEATURES

| • | Barbecue area   | • | CCTV          | ٠ | Security | • | Children's playground |
|---|-----------------|---|---------------|---|----------|---|-----------------------|
| • | Children's pool | • | Swimming pool | • | Shop     | • | Supermarket           |



## PHOTO GALLERY