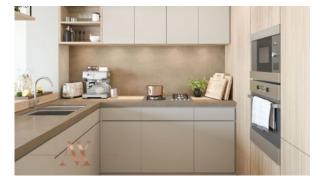

# APARTMENT 2 BEDROOMS IN WILTON TERRACES 1, MOHAMMED BIN RASHID CITY (1353) BTC 8.846

### PARAMETERS

City Type Development Living space To sea Completion date Dubai Apartment WILTON TERRACES 1 106 m² 7500 m IV quarter, 2021





#### PROPERTY FEATURES

## LOCATION

Prestigious district
Beautiful view

### FEATURES

Air Conditioners

#### INDOOR FACILITIES

Fitness room
Covered parking

### OUTDOOR FEATURES

| • | Barbecue area   | • | CCTV          | ٠ | Security | • | Children's playground |
|---|-----------------|---|---------------|---|----------|---|-----------------------|
| • | Children's pool | • | Swimming pool | • | Shop     | • | Supermarket           |



## PHOTO GALLERY