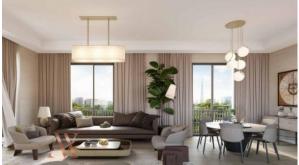

# APARTMENT 2 BEDROOMS IN WILTON TERRACES 1, MOHAMMED BIN RASHID CITY (1353) BTC 8.846

### PARAMETERS

City Type Development Living space To sea Completion date Dubai Apartment WILTON TERRACES 1 106 m² 7500 m IV quarter, 2021





#### PROPERTY FEATURES

## LOCATION

Prestigious district
Beautiful view

### FEATURES

Air Conditioners

#### INDOOR FACILITIES

Fitness room
Covered parking

### OUTDOOR FEATURES

| • | Barbecue area   | • | CCTV          | ٠ | Security | • | Children's playground |
|---|-----------------|---|---------------|---|----------|---|-----------------------|
| • | Children's pool | • | Swimming pool | • | Shop     | • | Supermarket           |



## PHOTO GALLERY