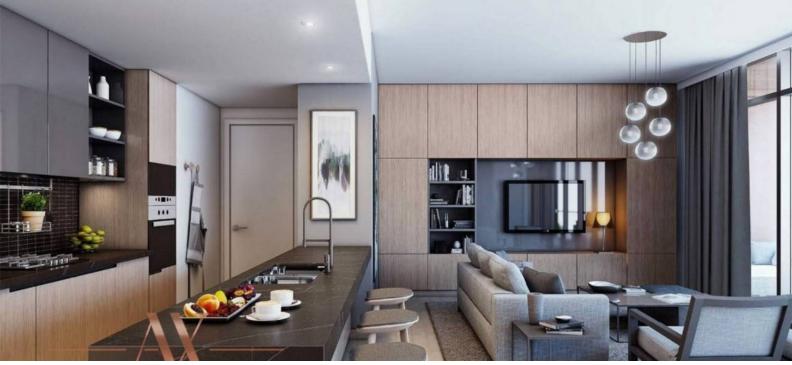

# APARTMENT 2 BEDROOMS IN WILTON TERRACES 1, MOHAMMED BIN RASHID CITY (1353) BTC 8.846

### PARAMETERS

City Type Development Living space To sea Completion date Dubai Apartment WILTON TERRACES 1 106 m² 7500 m IV quarter, 2021





#### PROPERTY FEATURES

## LOCATION

Prestigious district
Beautiful view

### FEATURES

Air Conditioners

#### INDOOR FACILITIES

Fitness room
Covered parking

### OUTDOOR FEATURES

| • | Barbecue area   | • | CCTV          | ٠ | Security | • | Children's playground |
|---|-----------------|---|---------------|---|----------|---|-----------------------|
| • | Children's pool | • | Swimming pool | • | Shop     | • | Supermarket           |



## PHOTO GALLERY