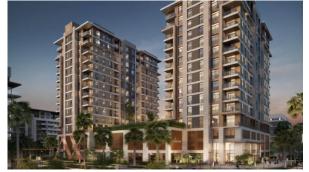

# APARTMENT 2 BEDROOMS IN WILTON TERRACES 1, MOHAMMED BIN RASHID CITY (1353) BTC 8.846

### PARAMETERS

City Type Development Living space To sea Completion date Dubai Apartment WILTON TERRACES 1 106 m² 7500 m IV quarter, 2021





#### PROPERTY FEATURES

## LOCATION

Prestigious district
Beautiful view

### FEATURES

Air Conditioners

#### INDOOR FACILITIES

Fitness room
Covered parking

### OUTDOOR FEATURES

| • | Barbecue area   | • | CCTV          | ٠ | Security | • | Children's playground |
|---|-----------------|---|---------------|---|----------|---|-----------------------|
| • | Children's pool | • | Swimming pool | • | Shop     | • | Supermarket           |



## PHOTO GALLERY