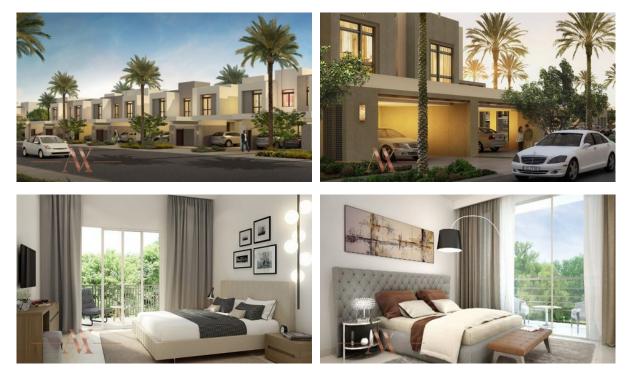

| Electricity               |   |                         |   |                      |   |                                 |  |

# INDOOR FACILITIES

| • | Fitness room | <ul> <li>Covered parking</li> </ul> |
|---|--------------|-------------------------------------|
|---|--------------|-------------------------------------|

#### OUTDOOR FEATURES

| • | Security      | ٠ | Children's playground | • | School                    | ۰ | Landscaped garden |
|---|---------------|---|-----------------------|---|---------------------------|---|-------------------|
| • | Backyard      | • | Community garden      | ٠ | Well-developed facilities | • | Basketball court  |
| • | Running track | • | Tennis court          | • | Football pitch            |   |                   |



### PHOTO GALLERY